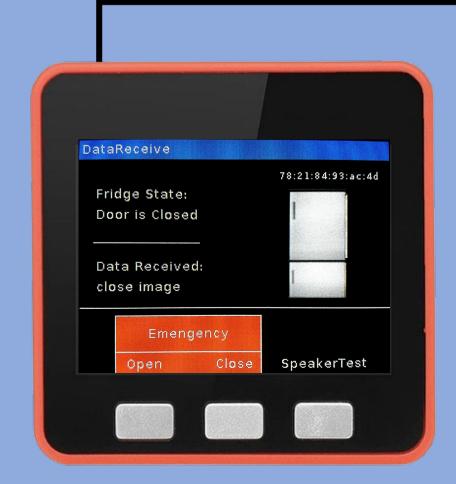

# EGE177 Engineering Exploration Project

# Automatic Shutting System For Freezers

## **The Problems**

Customers take too much time to make a decision while doors are open



Time passing





### **The Solution**

Our practical and efficient solution:
The Automated Shutter System

### **Highlights of System**

#### Modular:

Our Product is suited to work with multiple types of freezer doors, be it vertical, horizontal or pre-hung (swing) doors

#### Inexpensive:

With few parts required for this product, it is easy and costefficient to produce.

#### Effective:

The system is designed to be unobtrusive to provide a seamless experience for the customers to shop as normal without the worry of them leaving freezer doors open!



# Circuit Diagram



## Dashboard