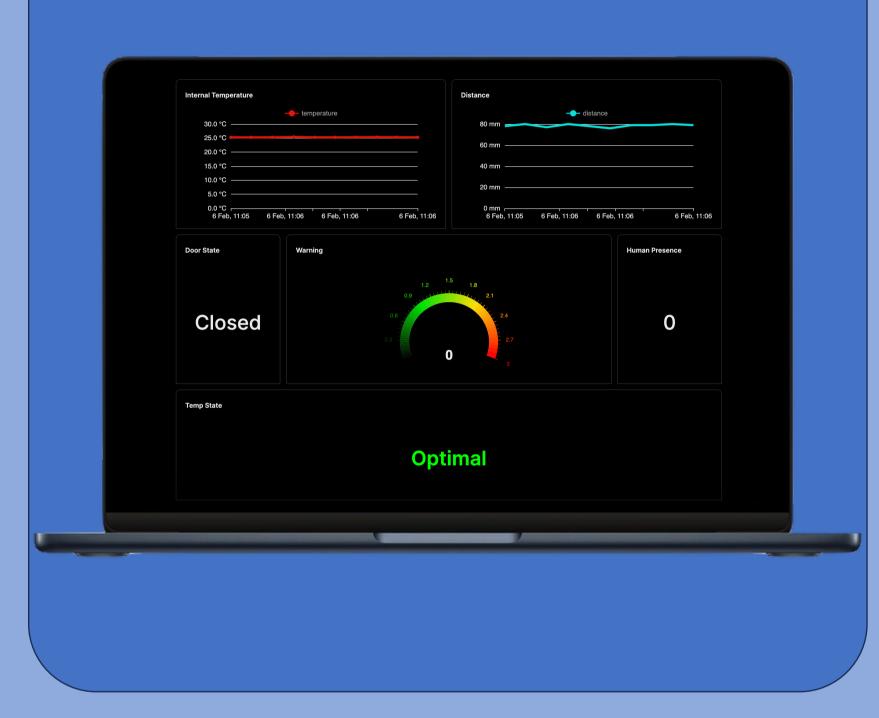

# EGE177 Engineering Exploration Project

# Automatic Shutting System For Freezers

## **The Problems**

Customers take too much time to make a decision while doors are open



Time passing





### **The Solution**

Our practical and efficient solution:
The Automated Shutter System

### **Highlights of System**

#### Modular:

Our Product is suited to work with multiple types of freezer doors, be it vertical, horizontal or pre-hung (swing) doors

#### Inexpensive:

With few parts required for this product, it is easy and costefficient to produce.

#### Effective:

The system is designed to be unobtrusive to provide a seamless experience for the customers to shop as normal without the worry of them leaving freezer doors open!



# Circuit Diagram



## Dashboard