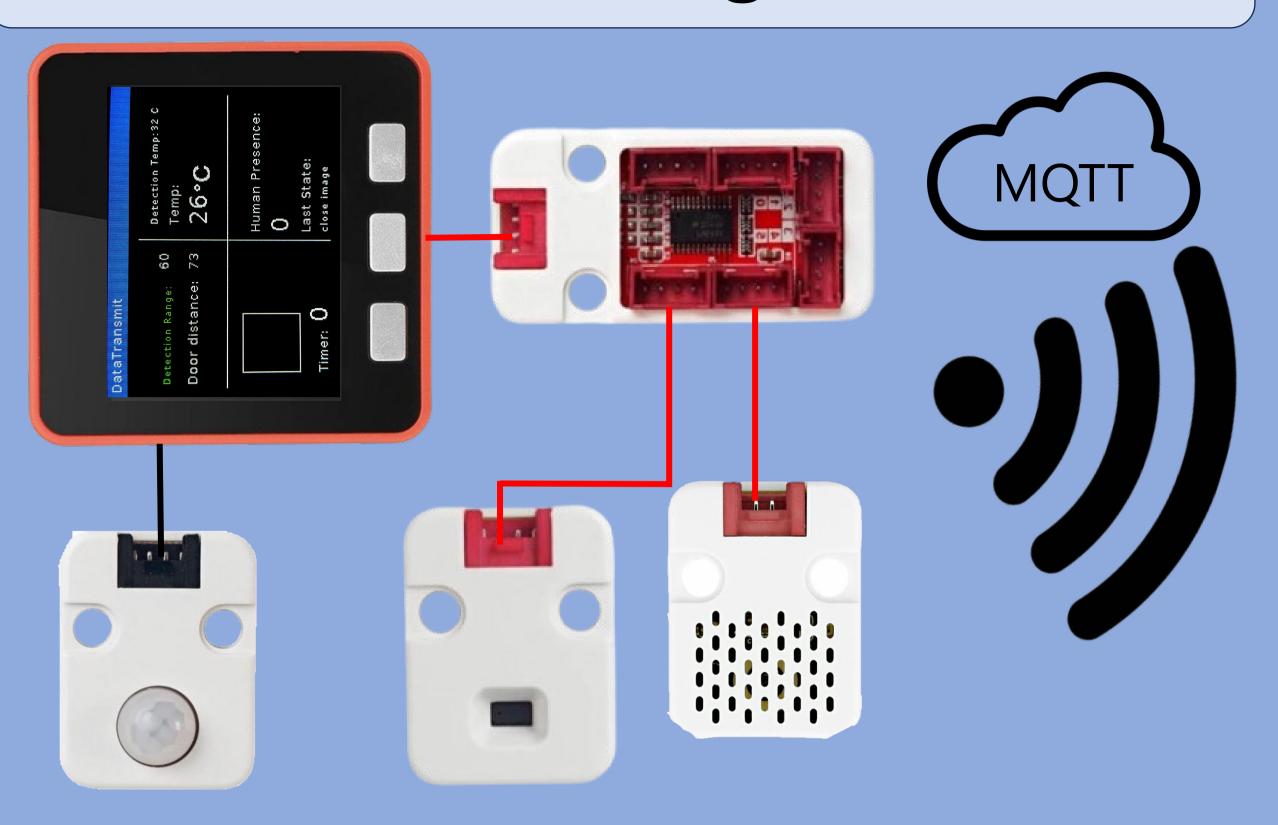

# EGE177 Engineering Exploration Project

# Automatic Shutting System For Freezers

## **The Problems**

Customers take too much time to make a decision while doors are open



Time passing





### **The Solution**

Our practical and efficient solution:
The Automated Shutter System

### **Highlights of System**

#### Modular:

Our Product is suited to work with multiple types of freezer doors, be it vertical, horizontal or pre-hung (swing) doors

#### Inexpensive:

With few parts required for this product, it is easy and costefficient to produce.

#### Effective:

The system is designed to be unobtrusive to provide a seamless experience for the customers to shop as normal without the worry of them leaving freezer doors open!



# Circuit Diagram



## Dashboard