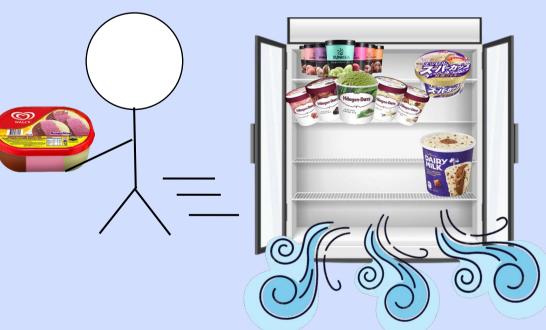

### **The Solution**

Our practical and efficient solution:
The Automated Shutter System